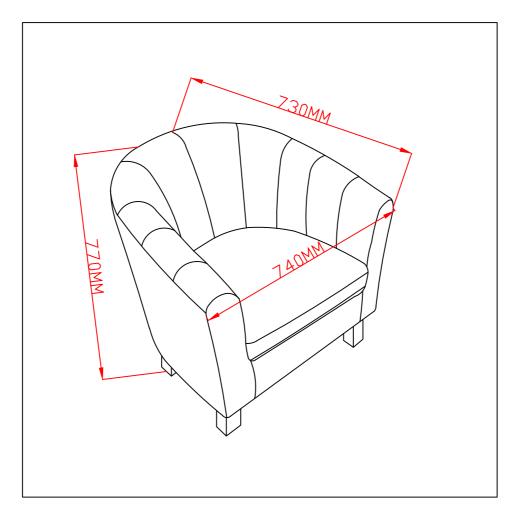

# ASSEMBLY INSTRUCTION DEL RICO Tub Chair

#### ITEM CODE 70328

Imported by Amart furniture Pty Ltd,Qld,Brisbane Australia. For any assistance with assembly or for missing parts please phone Amart furniture ,Customer Service Free call 1800 351 084



Imported by Amart Furniture Pty Ltd,Qld,Brisbane Australia.For any assistance with assembly or for missing parts please phone Amart Furniture,Customer Service Free Call 1800 351 084

### PRE-ASSEMBLY PREPARATION

### Before you start:

1. Choose a clean, level, spacious assembly area. Avoid hard surfaces that may damage the product

2. Take care when lifting.Product be assembled as near as possible to the point of use

3. Ensure that you have all required contents for complete assembly

4. Always read the assembly instructions carefully before beginning assembly

5. Keep all hardware parts and packaging out of small children

6. Do not over tighten the screws and bolts as this may damage the threads







## Fabric Care and Maintenance



### **REGULAR CARE:**

Protect from direct sunli