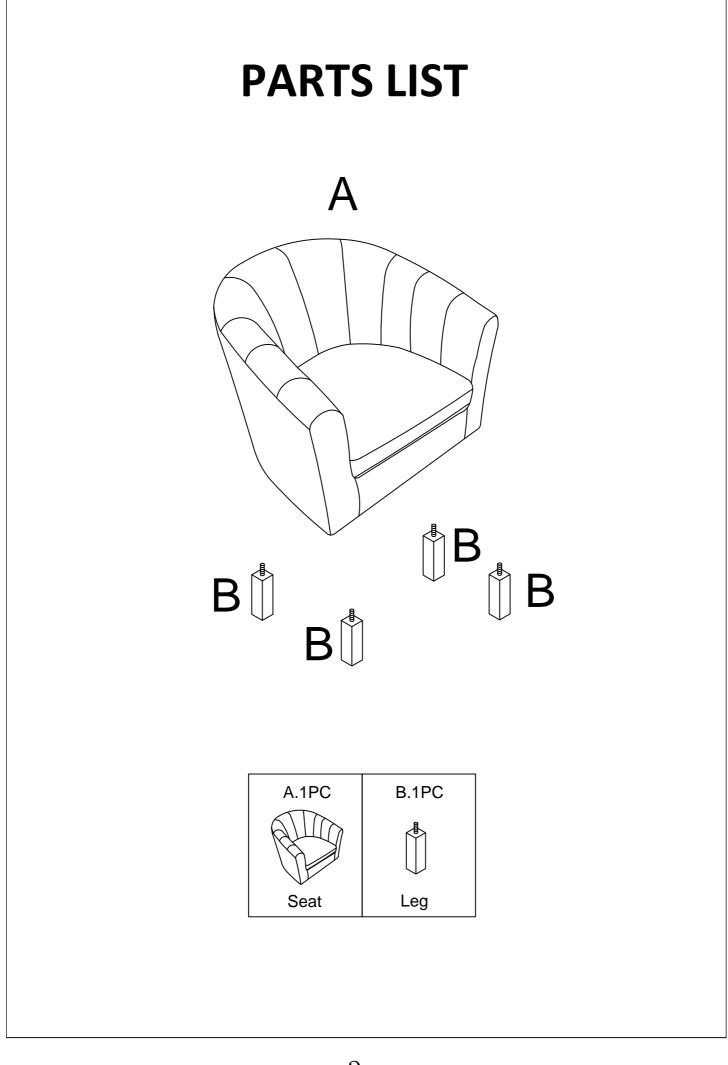

### Before you start:

1. Choose a clean, level, spacious assembly area. Avoid hard surfaces that may damage the product

2. Take care when lifting.Product be assembled as near as possible to the point of use

3. Ensure that you have all required contents for complete assembly

4. Always read the assembly instructions carefully before beginning assembly

5. Keep all hardware parts and packaging out of small children